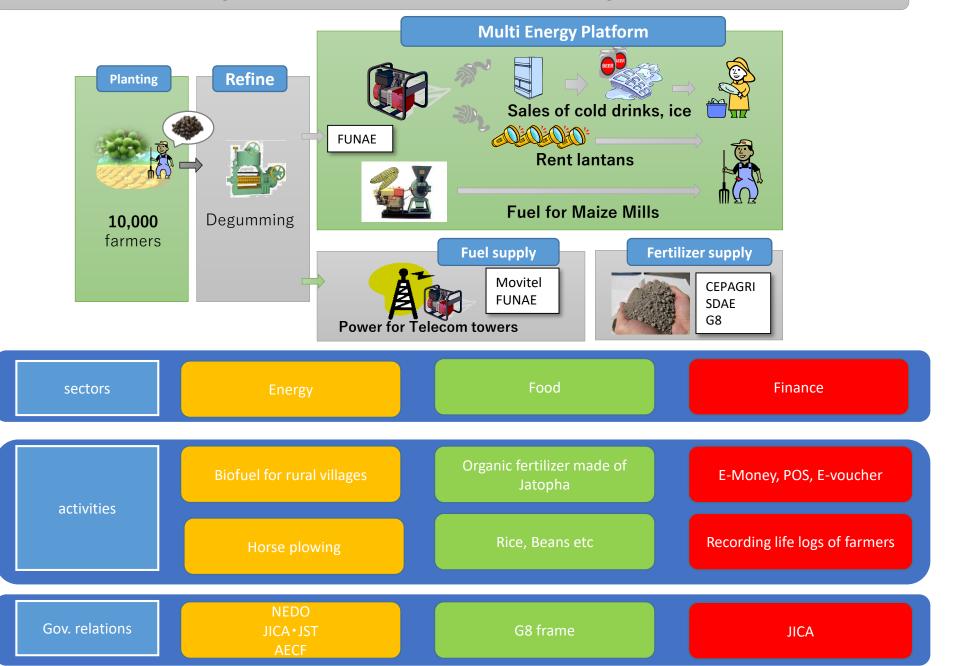

#### Main area of our activities.

#### Local production and Local consumption model

**KIOSK of NBF** 

**Technical support** 

**Discussion with farmers** 

### Current activities (income and consumption)

- We purchase agro products from farmers through e-money. We know their income.
- We record how each farmer use money.
- $\rightarrow$ We can trace effects of donors supports.
- We also record sales of our agent KIOSKs.
- We don't need to ask them to provide their Financial Statements. We know money flow of every day base.

#### Information Platform

- Villagers can order anything by using this terminal.
- Other business players and government also can use.
- Financial function is key, but this is not only that.

#### Our Information Platform

| Life log info   | Farmers                                                                                                                     | collaborators                                       |
|-----------------|-----------------------------------------------------------------------------------------------------------------------------|-----------------------------------------------------|
| Production      | Fields info.<br>Plants growing info.<br>Agro Inputs supply.<br>Technical support.<br>Financial support.<br>Production info. | Agro input dealers.<br>Financial service providers. |
| Sales, Income   | Price info.<br>Storage support.<br>Money management support.                                                                | Agro traders.<br>Factories.                         |
| Consuming, Life | Income info.<br>Spending info.                                                                                              | KIOSKs<br>Goods providers for KIOSKs                |