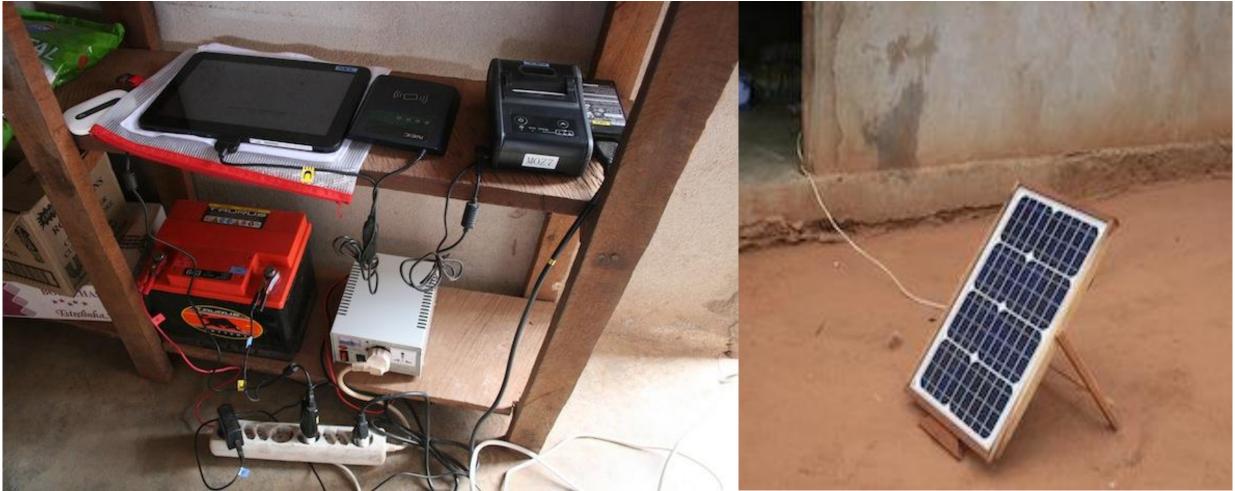

### Off Grid Windows

We open information windows in rural villages.

#### Easy to use with NFC and Mobile Phone

Tablet, Card Reader Writer and NFC Card

Operator in rural areas